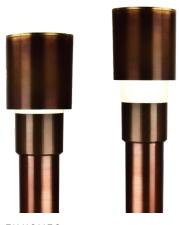

### **HERMOSA**

BLD373124

Hermosa bollard features a sleek new look and a serviceable machined Acrylic lens. Re-engineered to take full advantage of the "Designer Series" LED module. The ALP (Adjustable Light Perimeter) system allows control of the lumen output and radial spread and can be locked in place once set.

- •Field Serviceable LED module
- •Solid brass and copper construction
- •Ideal for driveways, wide pathways & walkways