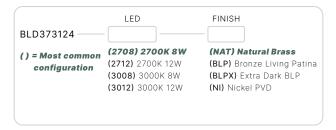

#### CONFIGURATOR:

| FIXTURE DIMENSIONS | W3-1/8" x H24"                     |
|--------------------|------------------------------------|
| LIGHT SOURCE       | Included LM16 LED module           |
| COLOR TEMPERATURES | 2700K, 3000K                       |
| WATTAGES           | 8W, 12W                            |
| CRI (RA)           | 80 CRI                             |
| VOLTAGE            | 12V                                |
| DELIVERED LUMENS   | 240lm (3000K)                      |
| DIMMABLE           | Yes, Dim to <10% via Transformer   |
| DRIVER             | Yes, 12V Integral Constant Current |
| TRANSFORMER        | No, 12V AC/DC Transformer Required |
| MOUNT              | Yes, Included 1/2" NPS Adapter     |
| GROUND STAKE       | Yes, Included MGS001612            |
| FINISH             | Included Natural                   |
| MATERIAL           | Brass & Copper                     |
| WIRE LENGTH        | 24"                                |
| LOCATION           | Exterior Wet                       |
| CERTIFICATIONS     | UL, IP66, IP67, Dark Sky           |
|                    |                                    |

#### AVAILABLE FINISHES:

NAT Natural Brass/ Copper

Bronze Living
Patina

BLPX Extra Dark Bronze Living Patina

NI Nickel PVD

P. 760.931.2910