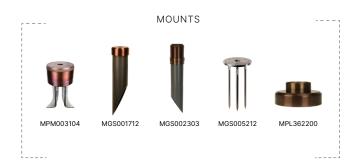

#### MOUNTS

| MGS001712 | Ground Stake w/ 3-1/4" Brass Cap |
|-----------|----------------------------------|
| MGS005212 | 12" Trident Spike                |
| MJB002303 | 3" Junction Box w/ PVC Stake     |
| MPM003104 | Concrete Pedestal Mount          |
| MGS002303 | 3" Junction Box w/ PVC Stake     |
| MPL362200 | Leveling Pedestal                |