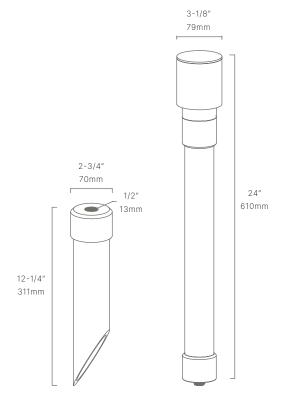

### **HERMOSA**

BLD373124

Hermosa bollard features a sleek new look and a serviceable machined Acrylic lens. Re-engineered to take full advantage of the "Designer Series" LED module. The ALP (Adjustable Light Perimeter) system allows control of the lumen output and radial spread and can be locked in place once set.

#### CONFIGURATOR:

| FIXTURE DIMENSIONS | W3-1/8" x H24"                     |
|--------------------|------------------------------------|
| LIGHT SOURCE       | Included LM16 LED module           |
| COLOR TEMPERATURES | 2700K, 3000K                       |
| WATTAGES           | 8W, 12W                            |
| CRI (RA)           | 80 CRI                             |
| VOLTAGE            | 12V                                |
| DELIVERED LUMENS   | 240lm (3000K)                      |
| DIMMABLE           | Yes, Dim to <10% via Transformer   |
| DRIVER             | Yes, 12V Integral Constant Current |
| TRANSFORMER        | No, 12V AC/DC Transformer Required |
| MOUNT              | Yes, Included 1/2" NPS Adapter     |
| GROUND STAKE       | Yes, Included MGS001612            |
| FINISH             | Included Natural                   |
| MATERIAL           | Brass & Copper                     |
| WIRE LENGTH        | 24"                                |
| LOCATION           | Exterior Wet                       |
| CERTIFICATIONS     | UL, IP66, IP67, Dark Sky           |
|                    |                                    |